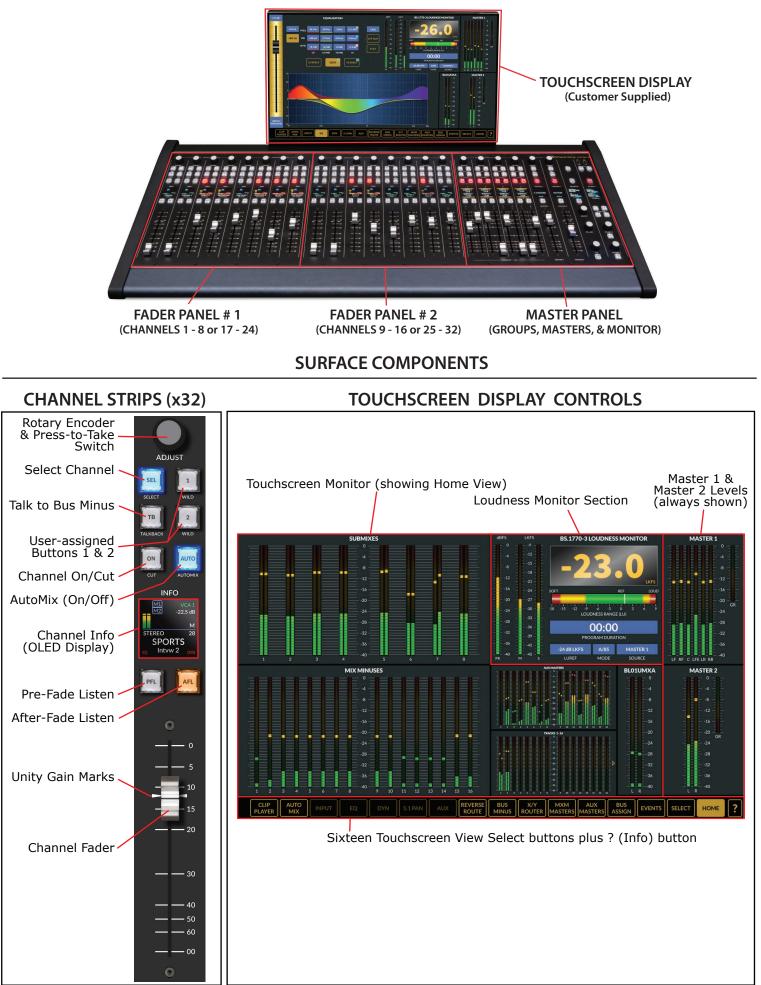

## **TEKTON 32 SURFACE, REAR PANEL JACKS & CONNECTIONS**

The TEKTON 32 comes with a Blade 4 TVE rackmount mix engine. This powerful yet compact (1RU) Blade handles all the mixing and processing required by the TEKTON 32 control surface and interfaces directly into the WheatNet-IP audio network. The large front panel display provides metering and status displays, while the rear panel has redundant network connections, redundant AC power, HDMI / USB touchscreen ports, and 12 GPI ports. Its fanless design allows for studio quiet operation.