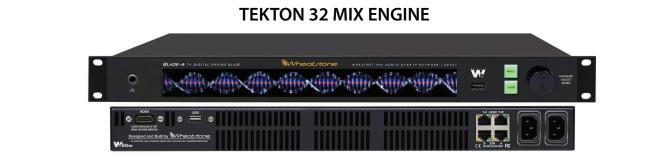

## **TEKTON 32 SURFACE, REAR PANEL JACKS & CONNECTIONS**

The TEKTON 32 comes with a Blade 4 TVE rackmount mix engine. This powerful yet compact (1RU) Blade handles all the mixing and processing required by the TEKTON 32 control surface and interfaces directly into the WheatNet-IP audio network. The large front panel display provides metering and status displays, while the rear panel has redundant network connections, redundant AC power, HDMI / USB touchscreen ports, and 12 GPI ports. Its fanless design allows for studio quiet operation.