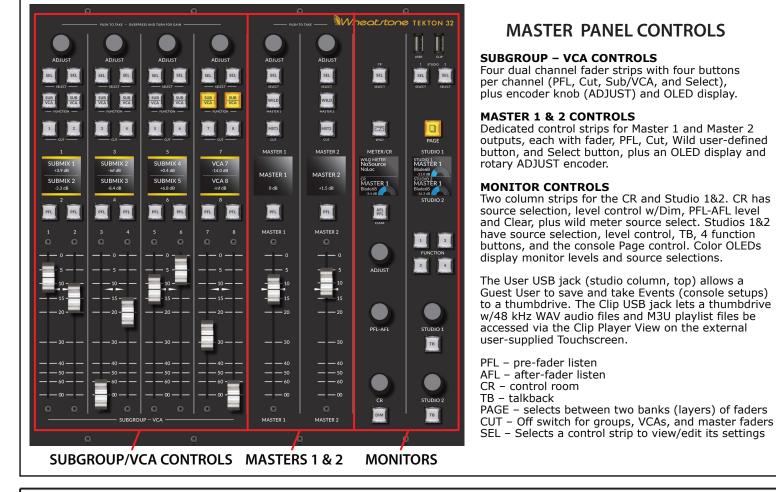

## **TEKTON 32 SURFACE, REAR PANEL JACKS & CONNECTIONS**

The TEKTON 32 comes with a Blade 4 TVE rackmount mix engine. This powerful yet compact (1RU) Blade handles all the mixing and processing required by the TEKTON 32 control surface and interfaces directly into the WheatNet-IP audio network. The large front panel display provides metering and status displays, while the rear panel has redundant network connections, redundant AC power, HDMI / USB touchscreen ports, and 12 GPI ports. Its fanless design allows for studio quiet operation.