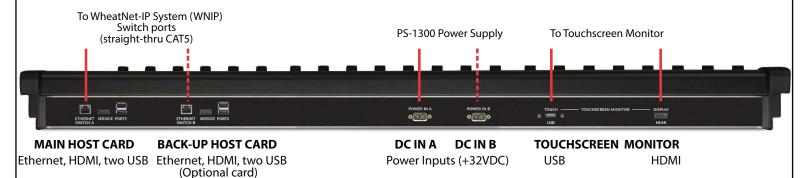

## **TEKTON 32 SURFACE, REAR PANEL JACKS & CONNECTIONS**

The TEKTON 32 comes with a Blade 4 TVE rackmount mix engine. This powerful yet compact (1RU) Blade handles all the mixing and processing required by the TEKTON 32 control surface and interfaces directly into the WheatNet-IP audio network. The large front panel display provides metering and status displays, while the rear panel has redundant network connections, redundant AC power, HDMI / USB touchscreen ports, and 12 GPI ports. Its fanless design allows for studio quiet operation.