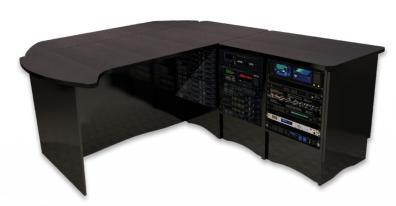

Installation is easy. Delivered knocked-down to minimize shipping costs, QuickLine furniture arrives with all necessary hardware and assembly instructions. Racks below the counters and standard punch-block integration make equipment installation a snap. Durable, high-pressure laminate tops and countertop edges help your QuickLine furniture keep its attractive appearance for years to come.

### **Features**

- Fits studios as small as 10' x 8'
- Surfaces are finished same top and bottom and can be flipped for left or right hand configurations
- · Removable rear access doors
- Quick disconnect hinges on doors allow for complete removal
- Available for sit-down (30") and stand-up (36") operations
- GREENGUARD and LEED certified materials
- Finish is Wilsonart Carbon Mesh