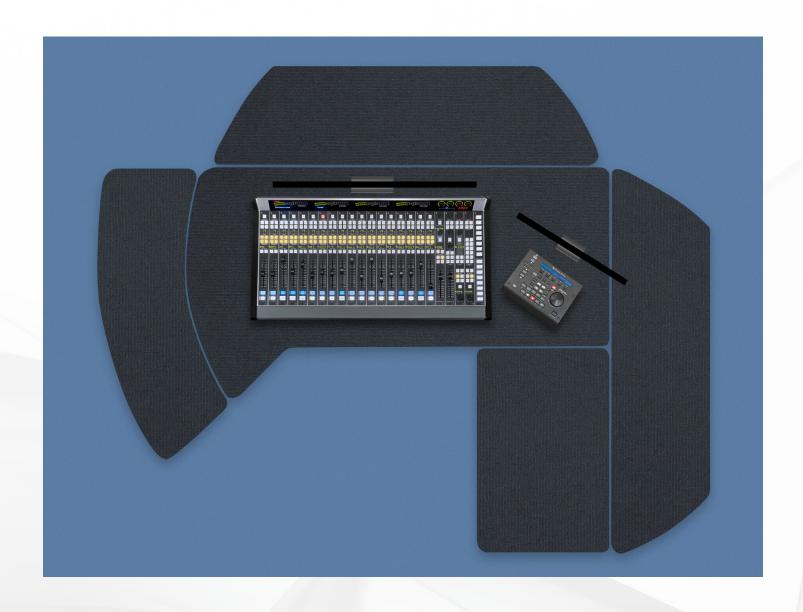

### Overview

QuickLine studio furniture delivers Wheatstone ergonomics and comfort in modular, quick-ship configurations at a price that won't bust the tightest budgets. We've developed 32 functional configurations for QuickLine using only five modular components. This flexibility lets you easily and economically modify your configuration to meet changing requirements.

### **Features**

- Fits studios as small as 10' x 8'
- Surfaces are finished same top and bottom and can be flipped for left or right hand configurations
- · Removable rear access doors
- Quick disconnect hinges on doors allow for complete removal
- Available for sit-down (30") and stand-up (36") operations
- GREENGUARD and LEED certified materials
- Finish is Wilsonart Carbon Mesh