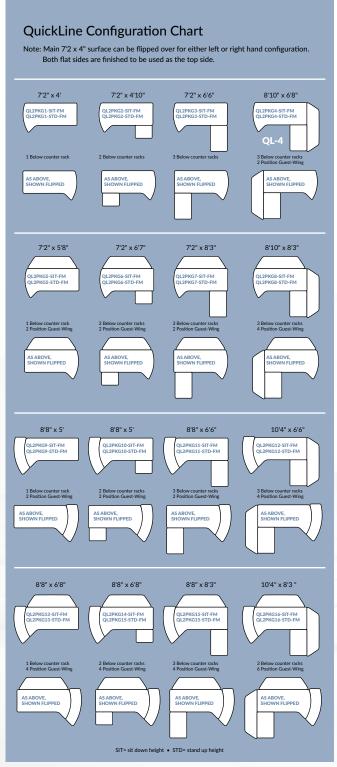

### Overview

QuickLine studio furniture delivers Wheatstone ergonomics and comfort in modular, quick-ship configurations at a price that won't bust the tightest budgets. We've developed 32 functional configurations for QuickLine using only five modular components. This flexibility lets you easily and economically modify your configuration to meet changing requirements.

### **Features**

- Fits studios as small as 10' x 8'
- Surfaces are finished same top and bottom and can be flipped for left or right hand configurations
- · Removable rear access doors
- Quick disconnect hinges on doors allow for complete removal
- Available for sit-down (30") and stand-up (36") operations
- GREENGUARD and LEED certified materials
- Finish is Wilsonart Carbon Mesh